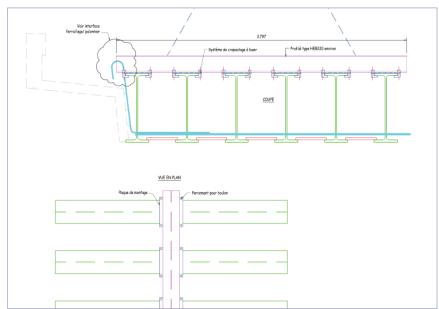

# Scope of Work – MAIA SONNIER

- Assemblage Direct has supplied a complete BeamClamp solution to Maia Sonnier
- 36 complete sets
  - Location plate
  - Fixings
  - BeamClamp M24
- IPE 300 on HEA 900 at 90°
- Loading requirement: 7.3 T pulling load per set
- Total Loading: 60 T.
- Order value to Assemblage Direct: 8k€

# Pad-Eye Lifting Point for 60 ton steel deck (rail bridge )

### Pad-Eye Lifting Point for 60 ton steel deck (rail bridge)