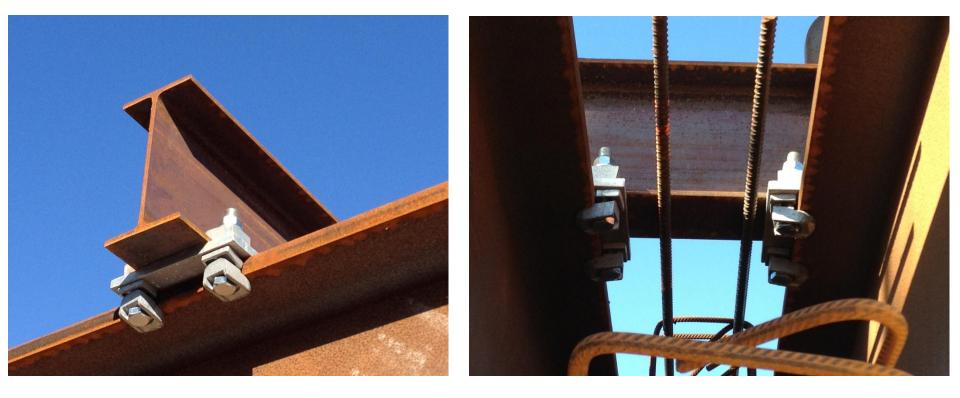

# Pad-Eye Lifting Point for 60 ton steel deck (rail bridge )

### Pad-Eye Lifting Point for 60 ton steel deck (rail bridge)