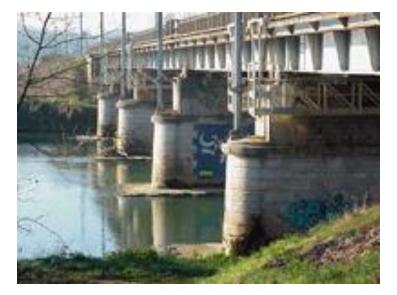

# MAIA SONNIER May 2012 - France

- Modernize rail bridge in the Doubs region (East of France)
- Train line: Arc-et-Senan/ Franois
- Replace bridge's steel deck
- Total project value: 7.3 million €
- Train speed 100km/h on a on bridge created in 1870.
- Bridge length: 112 metres
- End-User: RFF (Réseau Ferré de France)
  <u>www.rff.fr/en/our-company/</u>
- General Contractor:

# Scope of Work – MAIA SONNIER

- Assemblage Direct has supplied a complete BeamClamp solution to Maia Sonnier
- 36 complete sets
  - Location plate
  - Fixings
  - BeamClamp M24
- IPE 300 on HEA 900 at 90°
- Loading requirement: 7.3 T pulling load per set
- Total Loading: 60 T.
- Order value to Assemblage Direct: 8k€