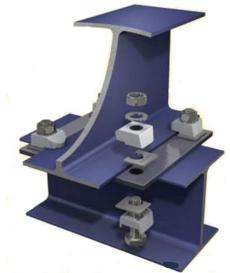

# Pad-Eye Lifting Point for 60 ton steel deck (rail bridge )

### Pad-Eye Lifting Point for 60 ton steel deck (rail bridge)

# Scope of Work – MAIA SONNIER

- Assemblage Direct has supplied a complete BeamClamp solution to Maia Sonnier
- 36 complete sets
  - Location plate
  - Fixings
  - BeamClamp M24
- IPE 300 on HEA 900 at 90°
- Loading requirement: 7.3 T pulling load per set
- Total Loading: 60 T.
- Order value to Assemblage Direct: 8k€