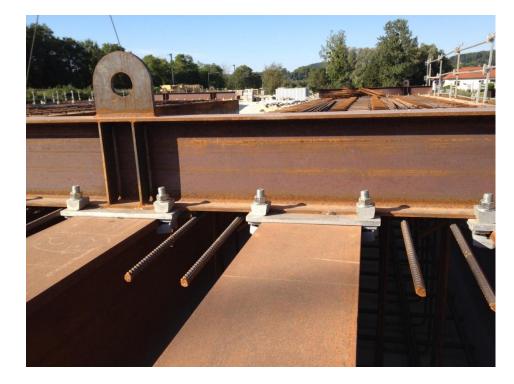

# Scope of Work – MAIA SONNIER

- Assemblage Direct has supplied a complete BeamClamp solution to Maia Sonnier
- 36 complete sets
  - Location plate
  - Fixings
  - BeamClamp M24
- IPE 300 on HEA 900 at 90°
- Loading requirement: 7.3 T pulling load per set
- Total Loading: 60 T.
- Order value to Assemblage Direct: 8k€

# Pad-Eye Lifting Point for 60 ton steel deck (rail bridge )

### Pad-Eye Lifting Point for 60 ton steel deck (rail bridge)