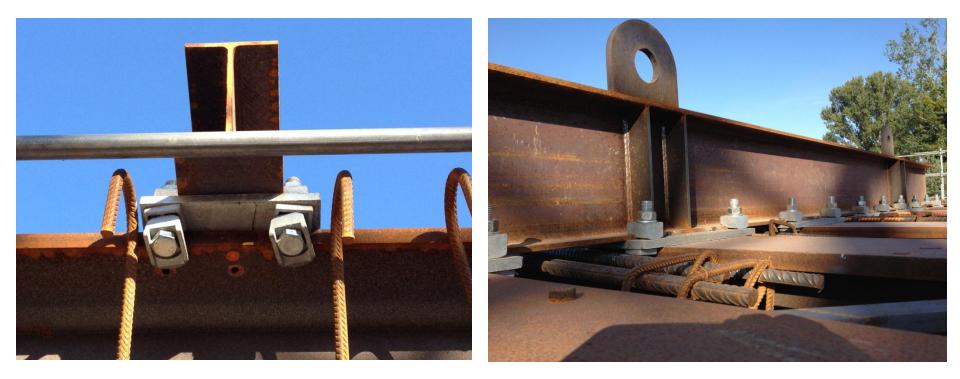

# Pad-Eye Lifting Point for 60 ton steel deck (rail bridge )

### Pad-Eye Lifting Point for 60 ton steel deck (rail bridge)

# Scope of Work – MAIA SONNIER

- Assemblage Direct has supplied a complete BeamClamp solution to Maia Sonnier
- 36 complete sets
  - Location plate
  - Fixings
  - BeamClamp M24
- IPE 300 on HEA 900 at 90°
- Loading requirement: 7.3 T pulling load per set
- Total Loading: 60 T.
- Order value to Assemblage Direct: 8k€