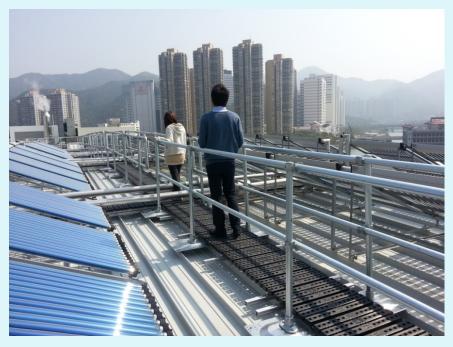

#### **Project Information**

Kee Safety LLC in partnership with Modern Engineering Co., Hong Kong designed, supplied and installed 160m of Kee Walk and 320m of Kee Guard TopFix to provide safe walkway access on the Kalzip Standing Seam roofs.

#### **Project Information**

Both KEE WALK & KG TOPFIX provide a non-penetrative solution when fixed to a Standing Seam roof ensuring the roof integrity at all times.

The complexity of the roof layout would have made this a challenging project however the entire installation was completed in seven days