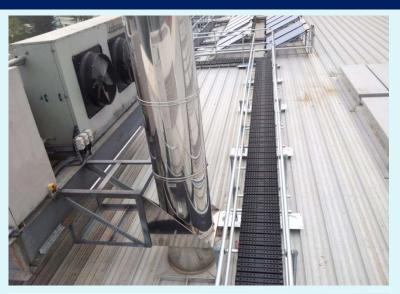

#### **Project Information**

Kee Safety LLC in partnership with Modern Engineering Co., Hong Kong designed, supplied and installed 160m of Kee Walk and 320m of Kee Guard TopFix to provide safe walkway access on the Kalzip Standing Seam roofs.

#### **Project Information**

Both KEE WALK & KG TOPFIX provide a non-penetrative solution when fixed to a Standing Seam roof ensuring the roof integrity at all times.

The complexity of the roof layout would have made this a challenging project however the entire installation was completed in seven days