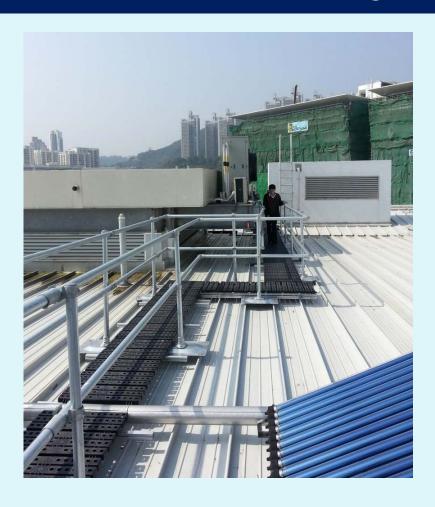

#### **Project Information**

Kee Safety LLC in partnership with Modern Engineering Co., Hong Kong designed, supplied and installed 160m of Kee Walk and 320m of Kee Guard TopFix to provide safe walkway access on the Kalzip Standing Seam roofs.

#### **Project Information**

Both KEE WALK & KG TOPFIX provide a non-penetrative solution when fixed to a Standing Seam roof ensuring the roof integrity at all times.

The complexity of the roof layout would have made this a challenging project however the entire installation was completed in seven days