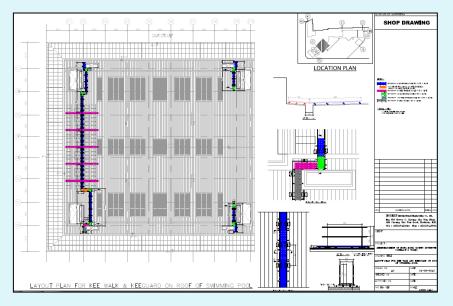

#### **Project Information**

Kee Safety LLC in partnership with Modern Engineering Co., Hong Kong designed, supplied and installed 160m of Kee Walk and 320m of Kee Guard TopFix to provide safe walkway access on the Kalzip Standing Seam roofs.

#### **Project Information**

Both KEE WALK & KG TOPFIX provide a non-penetrative solution when fixed to a Standing Seam roof ensuring the roof integrity at all times.

The complexity of the roof layout would have made this a challenging project however the entire installation was completed in seven days