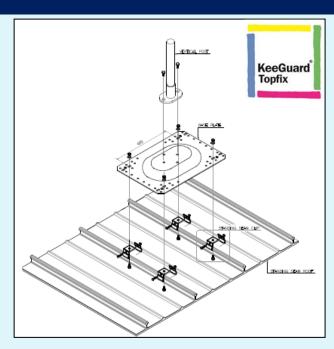

#### **Project Information**

Kee Safety LLC in partnership with Modern Engineering Co., Hong Kong designed, supplied and installed 160m of Kee Walk and 320m of Kee Guard TopFix to provide safe walkway access on the Kalzip Standing Seam roofs.

#### **Project Information**

Both KEE WALK & KG TOPFIX provide a non-penetrative solution when fixed to a Standing Seam roof ensuring the roof integrity at all times.

The complexity of the roof layout would have made this a challenging project however the entire installation was completed in seven days