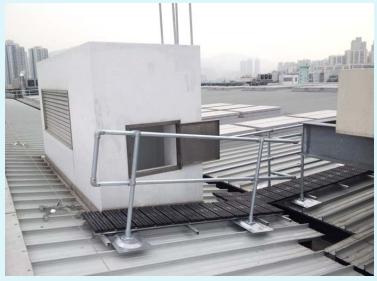

#### **Project Information**

Kee Safety LLC in partnership with Modern Engineering Co., Hong Kong designed, supplied and installed 160m of Kee Walk and 320m of Kee Guard TopFix to provide safe walkway access on the Kalzip Standing Seam roofs.

#### **Project Information**

Both KEE WALK & KG TOPFIX provide a non-penetrative solution when fixed to a Standing Seam roof ensuring the roof integrity at all times.

The complexity of the roof layout would have made this a challenging project however the entire installation was completed in seven days