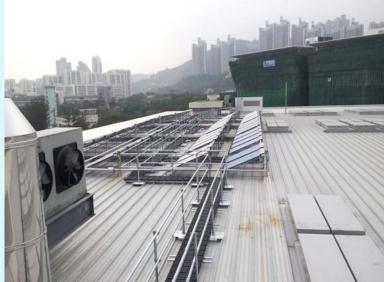

#### **Project Information**

Kee Safety LLC in partnership with Modern Engineering Co., Hong Kong designed, supplied and installed 160m of Kee Walk and 320m of Kee Guard TopFix to provide safe walkway access on the Kalzip Standing Seam roofs.

#### **Project Information**

Both KEE WALK & KG TOPFIX provide a non-penetrative solution when fixed to a Standing Seam roof ensuring the roof integrity at all times.

The complexity of the roof layout would have made this a challenging project however the entire installation was completed in seven days