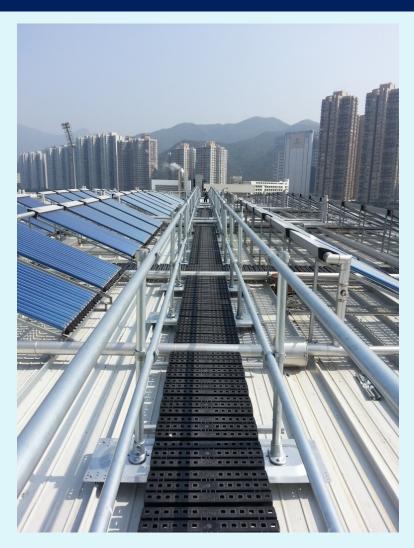

#### **Project Information**

Kee Safety LLC in partnership with Modern Engineering Co., Hong Kong designed, supplied and installed 160m of Kee Walk and 320m of Kee Guard TopFix to provide safe walkway access on the Kalzip Standing Seam roofs.

The unique modular concept of KEE WALK with the ability for simple site adjustments and speed of installation, made this the system of choice by the Roofing Contractor, 'Craft Projects International Co Ltd'.

#### **Project Information**

Both KEE WALK & KG TOPFIX provide a non-penetrative solution when fixed to a Standing Seam roof ensuring the roof integrity at all times.

The complexity of the roof layout would have made this a challenging project however the entire installation was completed in seven days