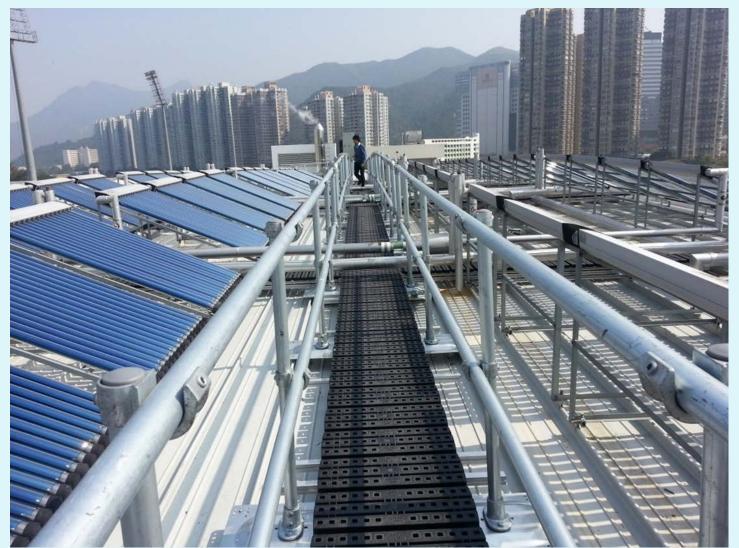

#### **Project Information**

Kee Safety LLC in partnership with Modern Engineering Co., Hong Kong designed, supplied and installed 160m of Kee Walk and 320m of Kee Guard TopFix to provide safe walkway access on the Kalzip Standing Seam roofs.

The unique modular concept of KEE WALK with the ability for simple site adjustments and speed of installation, made this the system of choice by the Roofing Contractor, 'Craft Projects International Co Ltd'.

#### **Project Information**

Both KEE WALK & KG TOPFIX provide a non-penetrative solution when fixed to a Standing Seam roof ensuring the roof integrity at all times.

The complexity of the roof layout would have made this a challenging project however the entire installation was completed in seven days