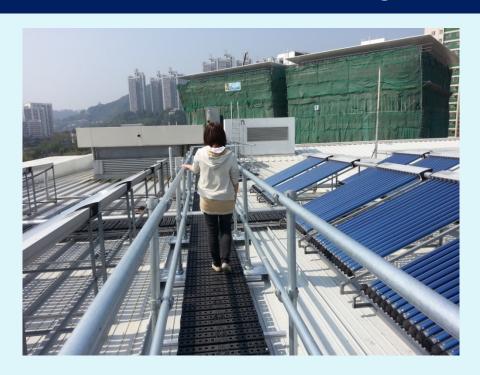

#### **Project Information**

Kee Safety LLC in partnership with Modern Engineering Co., Hong Kong designed, supplied and installed 160m of Kee Walk and 320m of Kee Guard TopFix to provide safe walkway access on the Kalzip Standing Seam roofs.

#### **Project Information**

Both KEE WALK & KG TOPFIX provide a non-penetrative solution when fixed to a Standing Seam roof ensuring the roof integrity at all times.

The complexity of the roof layout would have made this a challenging project however the entire installation was completed in seven days