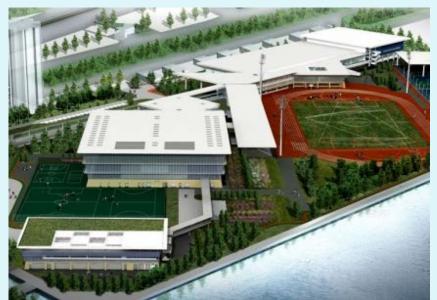

#### Project Background

- Hong Kong Sports Institute
- Location: Shatin, Hong Kong
- Design/Completion: 2007/2013
- Client: Hong Kong Sports Institute Ltd.
- Site Area: 158,650 sq.m
- Gross Floor Area: 95,000 sq.m
- The redevelopment of the Hong Kong Sports Institute (HKSI) includes a new multi-purpose sports hall, a new indoor Olympic swimming pool, a new rowing house and building which accommodates the athletes' hostel and the offices of the HKSI management

#### **Project Information**

Kee Safety LLC in partnership with Modern Engineering Co., Hong Kong designed, supplied and installed 160m of Kee Walk and 320m of Kee Guard TopFix to provide safe walkway access on the Kalzip Standing Seam roofs.