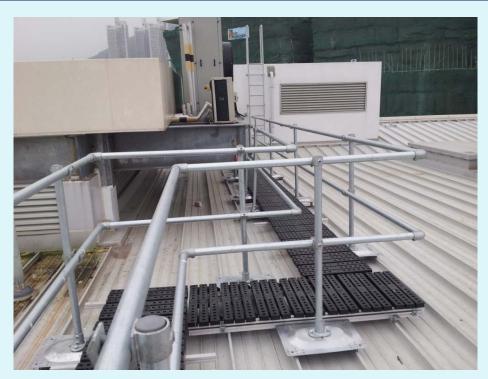

#### **Project Information**

Kee Safety LLC in partnership with Modern Engineering Co., Hong Kong designed, supplied and installed 160m of Kee Walk and 320m of Kee Guard TopFix to provide safe walkway access on the Kalzip Standing Seam roofs.

#### **Project Information**

Both KEE WALK & KG TOPFIX provide a non-penetrative solution when fixed to a Standing Seam roof ensuring the roof integrity at all times.

The complexity of the roof layout would have made this a challenging project however the entire installation was completed in seven days