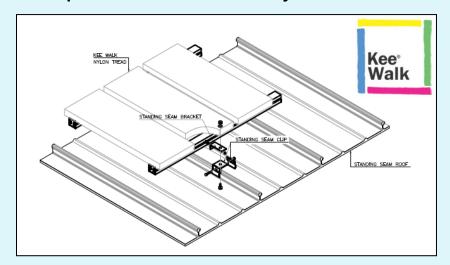

#### **Project Information**

Kee Safety LLC in partnership with Modern Engineering Co., Hong Kong designed, supplied and installed 160m of Kee Walk and 320m of Kee Guard TopFix to provide safe walkway access on the Kalzip Standing Seam roofs.

The unique modular concept of KEE WALK with the ability for simple site adjustments and speed of installation, made this the system of choice by the Roofing Contractor, 'Craft Projects International Co Ltd'.

#### **Project Information**

Both KEE WALK & KG TOPFIX provide a non-penetrative solution when fixed to a Standing Seam roof ensuring the roof integrity at all times.

The complexity of the roof layout would have made this a challenging project however the entire installation was completed in seven days