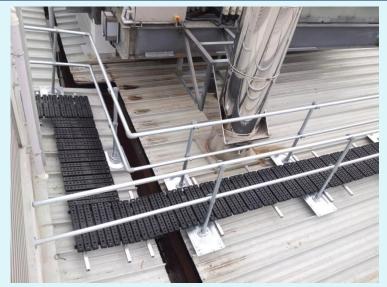

#### **Project Information**

Kee Safety LLC in partnership with Modern Engineering Co., Hong Kong designed, supplied and installed 160m of Kee Walk and 320m of Kee Guard TopFix to provide safe walkway access on the Kalzip Standing Seam roofs.

#### **Project Information**

Both KEE WALK & KG TOPFIX provide a non-penetrative solution when fixed to a Standing Seam roof ensuring the roof integrity at all times.

The complexity of the roof layout would have made this a challenging project however the entire installation was completed in seven days