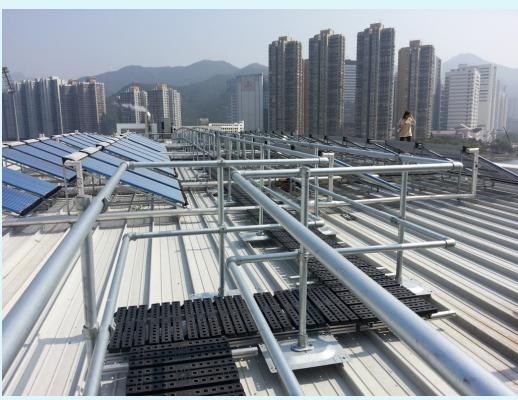

#### **Project Information**

Kee Safety LLC in partnership with Modern Engineering Co., Hong Kong designed, supplied and installed 160m of Kee Walk and 320m of Kee Guard TopFix to provide safe walkway access on the Kalzip Standing Seam roofs.

#### **Project Information**

Both KEE WALK & KG TOPFIX provide a non-penetrative solution when fixed to a Standing Seam roof ensuring the roof integrity at all times.

The complexity of the roof layout would have made this a challenging project however the entire installation was completed in seven days