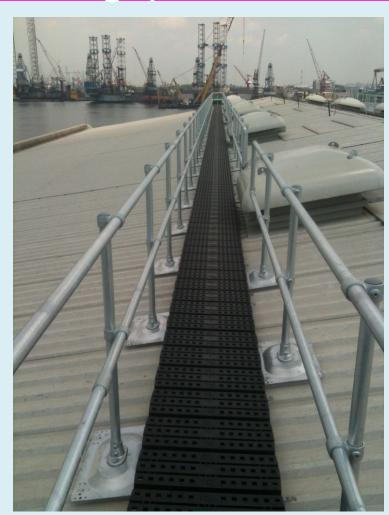

- In November 2012 Kee Safety LLC, completed the installation of approximately 350 l/m of KeeWalk and KeeGuard Top Fix to an European Profiles Ltd metal profile roof.
- The project was through Indpro a Kee Safety distributor with offices in Malaysia and Singapore.

The system is to provide safe access to the roof for

the turbine vents.