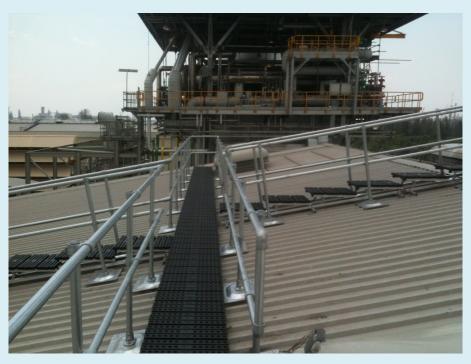

- In November 2012 Kee Safety LLC, completed the installation of approximately 350 l/m of KeeWalk and KeeGuard Top Fix to an European Profiles Ltd metal profile roof.
- The project was through Indpro a Kee Safety distributor with offices in Malaysia and Singapore.

The system is to provide safe access to the roof for

the turbine vents.