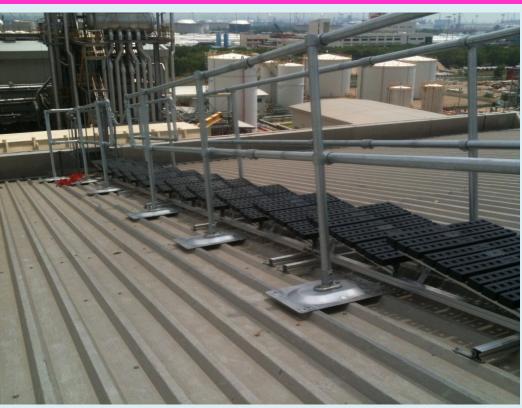

- In November 2012 Kee Safety LLC, completed the installation of approximately 350 l/m of KeeWalk and KeeGuard Top Fix to an European Profiles Ltd metal profile roof.
- The project was through Indpro a Kee Safety distributor with offices in Malaysia and Singapore.

The system is to provide safe access to the roof for

the turbine vents.