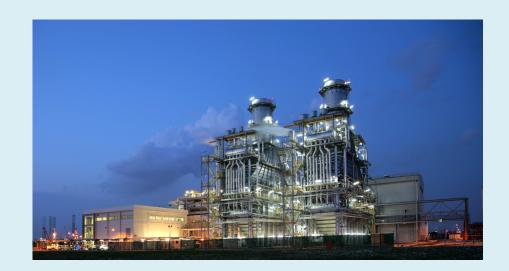

- Alstom have built a new 2x400 MW gas turbine power plant for Keppel Merlimau Cogen Pte Ltd (KMC) in Singapore
- □ The new power plant increases KMC's production capacity to 1,300 MW, KMC's is one of Singapore's main energy providers at around 10% of the country's capacity for electricity generation.